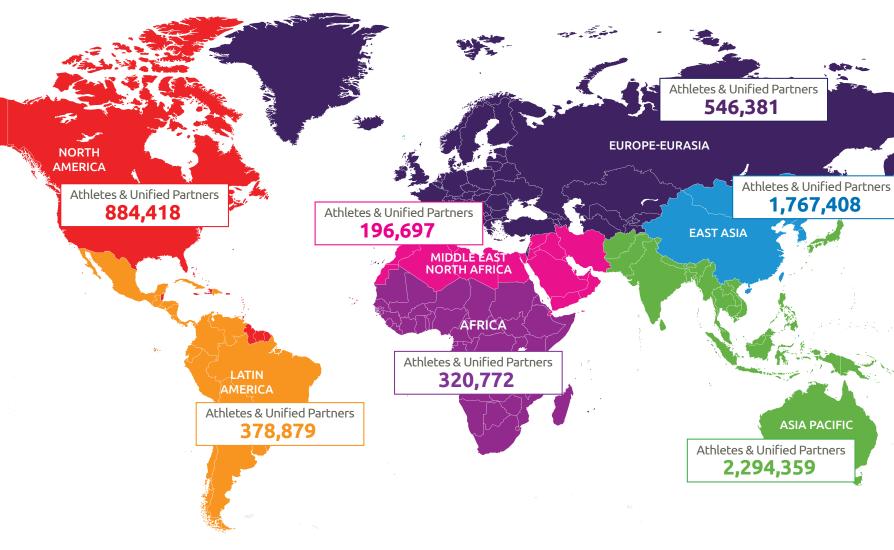

# Special Olympics Reach by Global Region

# NORTH AMERICA Athletes 755,044 Athlete Growth(2017-2018) -5% Coaches 142,982 Coaches Growth -6% Volunteers 741,436 Volunteer Growth 2% Youth Leadership 53,043 Youth Leadership Growth 7% Athlete Leadership 13,814 Athlete Leadership Growth -9% HA Screening 75,487

# LATIN AMERICA

**UNIFIED SPORTS** 

Unified Partners ...

Athletes ..

| Athletes           | 357,981 | Athlete Growth(2017-2018) | -1%  |
|--------------------|---------|---------------------------|------|
| Coaches            | 28,023  | Coaches Growth            | -1%  |
| Volunteers         | 69,073  | Volunteer Growth          | 8%   |
| Youth Leadership   | 1,546   | Youth Leadership Growth   | -29% |
| Athlete Leadership | 2,435   | Athlete Leadership Growth | -5%  |
| HA Screening       | 20,521  |                           |      |
| UNIFIED SPORTS     |         |                           |      |
| Athletes           | 27,926  | Unified Athlete Growth    | 4%   |
| Unified Partners   | 20,989  | Unified Partner Growth    | 3%   |

### **AFRICA**

| Athletes                                                       | 278,153<br>27,945 | Athlete Growth(2017-2018) Coaches Growth                                 | 9%<br>9%           |
|----------------------------------------------------------------|-------------------|--------------------------------------------------------------------------|--------------------|
| Volunteers  Youth Leadership  Athlete Leadership  HA Screening | 21,782<br>969     | Volunteer Growth<br>Youth Leadership Growth<br>Athlete Leadership Growth | -26%<br>10%<br>30% |
| UNIFIED SPORTS Athletes Unified Partners                       | 66,023<br>42,619  | Unified Athlete Growth<br>Unified Partner Growth                         | 30%<br>21%         |

# **EUROPE-EURASIA**

| / tel ite ees      | 5.015.0 | , territore di oweri (2011 10) illinii | 0 70 |
|--------------------|---------|----------------------------------------|------|
| Coaches            | 36,701  | Coaches Growth                         | 18%  |
| Volunteers         | 78,386  | Volunteer Growth                       | 9%   |
| Youth Leadership   | 2,552   | Youth Leadership Growth                | 4%   |
| Athlete Leadership | 4,001   | Athlete Leadership Growth              | 6%   |
| HA Screening       | 30,621  |                                        |      |
| UNIFIED SPORTS     |         |                                        |      |
| Athletes           | 48,019  | Unified Athlete Growth                 | 12%  |
| Unified Partners   | 35,835  | Unified Partner Growth                 | 12%  |
|                    |         |                                        |      |

# **EAST ASIA**

| Athletes           | 1,423,583 | Athlete Growth (2017-18)  | 6%  |
|--------------------|-----------|---------------------------|-----|
| Coaches            | 84,827    | Coaches Growth            | 4%  |
| Volunteers         |           | Volunteer Growth          | 2%  |
| Youth Leadership   |           | Youth Leadership Growth   | 48% |
| Athlete Leadership | 17,379    | Athlete Leadership Growth |     |
| HA Screening       | 10,473    | '                         |     |
| UNIFIED SPORTS     |           |                           |     |
| Athletes           | 269,302   | Unified Athlete Growth    | 0%  |

# **ASIA PACIFIC**

Unified Partners ..

Unified Partners ....

| Athletes                                 | 179,199<br>154,388<br>9,403 | Athlete Growth (2017-18)  Coaches Growth  Volunteer Growth  Youth Leadership Growth  Athlete Leadership Growth | 19%<br>7%<br>22% |
|------------------------------------------|-----------------------------|----------------------------------------------------------------------------------------------------------------|------------------|
| UNIFIED SPORTS Athletes Unified Partners | •                           | Unified Athlete Growth<br>Unified Partner Growth                                                               |                  |

# MIDDLE EAST NORTH AFRICA

| Athletes       | 9,176<br>19,406<br>2,206<br>815 | Athlete Growth (2017-18)  Coaches Growth  Volunteer Growth  Youth Leadership Growth  Athlete Leadership Growth | 16%<br>66%<br>573% |
|----------------|---------------------------------|----------------------------------------------------------------------------------------------------------------|--------------------|
| UNIFIED SPORTS | 12.060                          | Haifind Athlata Crowth                                                                                         | 470/               |