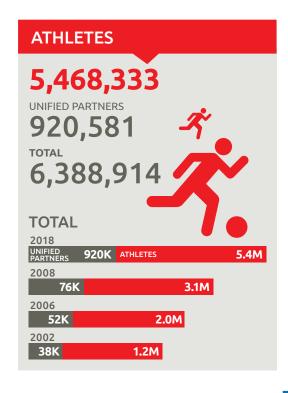

#### **UNIFIED SPORTS**

2017-2018 CHANGE +138.176 +8%

272,265

2017-2018 CHANGE

**COUNTRIES OFFERING HEALTH PROGRAMMING** 

129,374

Unified Athlete Growth ..

Unified Partner Growth ...... 15%