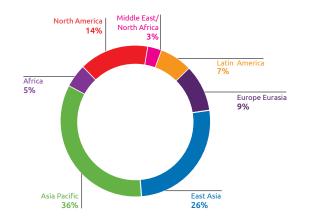

ner Growth    | 3%   |

### **AFRICA**

| Athletes                                                       | 278,153<br>27,945 | Athlete Growth(2017-2018) Coaches Growth                                 | 9%<br>9%           |
|----------------------------------------------------------------|-------------------|--------------------------------------------------------------------------|--------------------|
| Volunteers  Youth Leadership  Athlete Leadership  HA Screening | 21,782<br>969     | Volunteer Growth<br>Youth Leadership Growth<br>Athlete Leadership Growth | -26%<br>10%<br>30% |
| UNIFIED SPORTS Athletes Unified Partners                       | 66,023<br>42,619  | Unified Athlete Growth<br>Unified Partner Growth                         | 30%<br>21%         |



#### ATHLETES BY REGION



#### **TOP SPORTS**



# **EUROPE-EURASIA**

| / tel ite ees      | 5.015.0 | , territore di oweri (2011 10) illinii | 0 70 |
|--------------------|---------|----------------------------------------|------|
| Coaches            | 36,701  | Coaches Growth                         | 18%  |
| Volunteers         | 78,386  | Volunteer Growth                       | 9%   |
| Youth Leadership   | 2,552   | Youth Leadership Growth                | 4%   |
| Athlete Leadership | 4,001   | Athlete Leadership Growth              | 6%   |
| HA Screening       | 30,621  |                                        |      |
| UNIFIED SPORTS     |         |                                        |      |
| Athletes           | 48,019  | Unified Athlete Growth                 | 12%  |
| Unified Partners   | 3