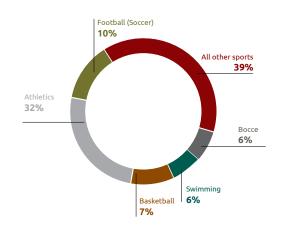

### **AFRICA**

| Athletes                                                       | 278,153<br>27,945 | Athlete Growth(2017-2018) Coaches Growth                                 | 9%<br>9%           |
|----------------------------------------------------------------|-------------------|--------------------------------------------------------------------------|--------------------|
| Volunteers  Youth Leadership  Athlete Leadership  HA Screening | 21,782<br>969     | Volunteer Growth<br>Youth Leadership Growth<br>Athlete Leadership Growth | -26%<br>10%<br>30% |
| UNIFIED SPORTS Athletes Unified Partners                       | 66,023<br>42,619  | Unified Athlete Growth<br>Unified Partner Growth                         | 30%<br>21%         |



#### ATHLETES BY REGION



#### **TOP SPORTS**



# **EUROPE-EURASIA**

| / tel ite ees      | 5.015.0 | , territore di oweri (2011 10) illinii | 0 70 |
|--------------------|---------|----------------------------------------|------|
| Coaches            | 36,701  | Coaches Growth                         | 18%  |
| Volunteers         | 78,386  | Volunteer Growth                       | 9%   |
| Youth Leadership   | 2,552   | Youth Leadership Growth                | 4%   |
| Athlete Leadership | 4,001   | Athlete Leadership Growth              | 6%   |
| HA Screening       | 30,621  |                                        |      |
| UNIFIED SPORTS     |         |                                        |      |
| Athletes           | 48,019  | Unified Athlete Growth                 | 12%  |
| Unified Partners   | 35,835  | Unified Partne