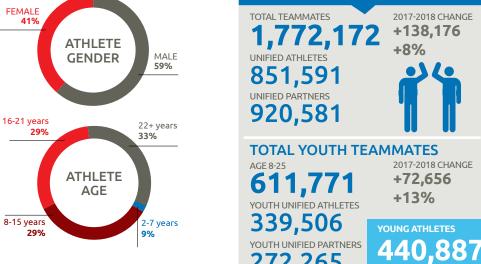

#### **UNIFIED SPORTS**

2017-2018 CHANGE +138.176 +8%

272,265

2017-2018 CHANGE

**COUNTRIES OFFERING HEALTH PROGRAMMING** 

#### YOUTH LEADERSHIP

YOUTH LEADERS (AGE 8-25)

74,964

2017-2018 CHANGE +12%

+8.245