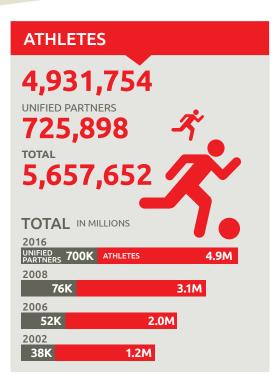

#### **UNIFIED SPORTS**

TOTAL TEAMMATES

671,821 725,898 2015-2016 CHANGE +179,135 +14.7%

#### **TOTAL YOUTH TEAMMATES**

274,381

149,164

UNIFIED PARTNERS 125,217 2015-2016 CHANGE

+20,752

+8.0%

63,224

The data presented in this document are sourced from the Special Olympics Reach Report, which summarizes the breadth, depth, and impact of the global Special Olympics movement including data from 172 countries on athletes, coaches, competitions, financial support and other areas.