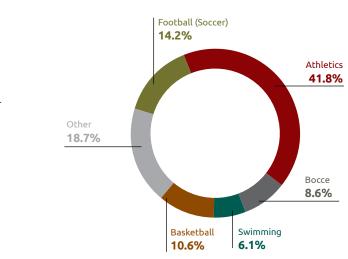

### 2016 REACH REPORT SUMMARY

COMPETITIONS 108,821

UNIFIED 20,037

298 COMPETITIONS / DAY 12 COMPETITIONS / HOUR