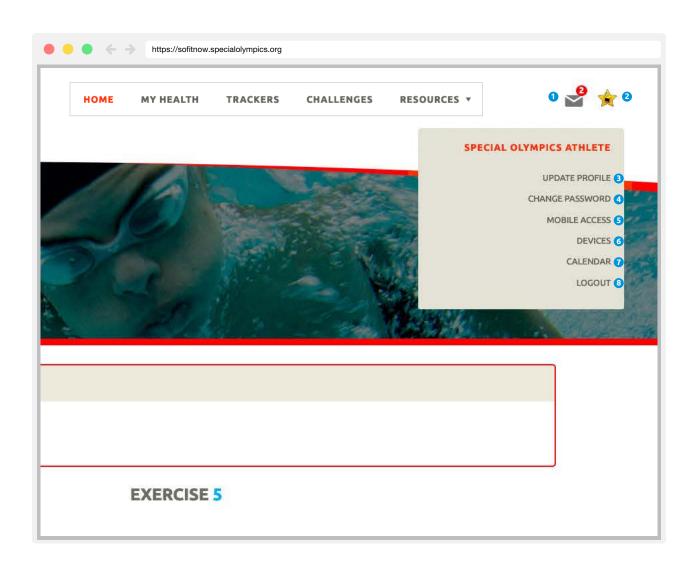

# 2. Navigating the User Profile Menu

| 1 | Clicking on the <b>mail icon</b> directs you to an inbox where you can send and receive messages from other athletes, coaches and program administrators. A red circle with a number on the mail icon indicates you have message waiting to be reviewed. |
|---|----------------------------------------------------------------------------------------------------------------------------------------------------------------------------------------------------------------------------------------------------------|
| 2 | This is where your chosen <b>avatar</b> will appear. Hovering over (or clicking it on a mobile device) your avatar will present you with a number of options.                                                                                            |
| 3 | Click to update your profile.                                                                                                                                                                                                                            |
| 4 | Click to change your password.                                                                                                                                                                                                                           |
| 5 | Click to create a code to access the portal via a mobile device. In addition to a web browser,<br>you can access your <b>SO FitNow</b> Portal using your favorite mobile device. See more about<br>mobile access on <b>Page 08.</b>                      |
| 6 | Click to add and manage authorized fitness gadget.                                                                                                                                                                                                       |
| 7 | Click to view your calendar.                                                                                                                                                                                                                             |
| 8 | Click to close your session.                                                                                                                                                                                                                             |