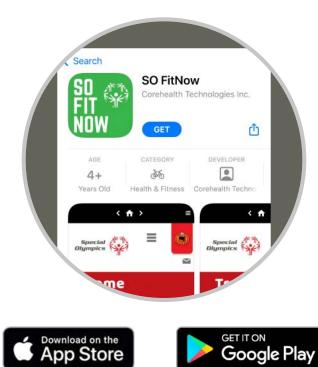

#### 3. Mobile access

**STEP 1.** Search for the **SO FitNow** in your mobile app Store. Download and install.

**STEP 2.** open the app on your phone and **enter your Username and Password.** It may take a moment to connect to your account.