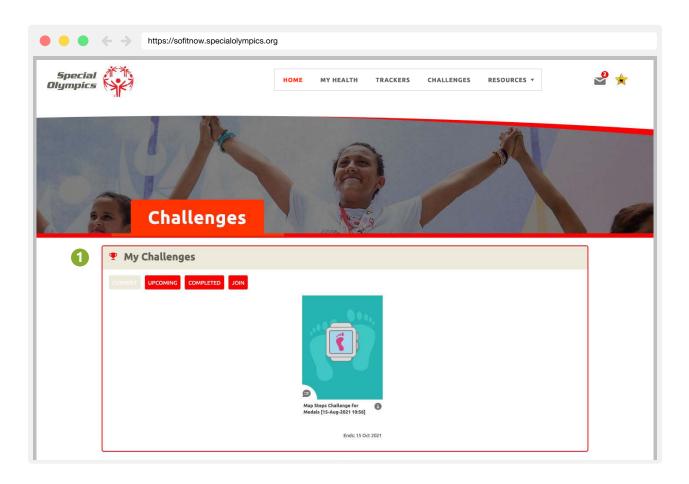

# 8. Navigating the Challenges Page

Click on **Challenges** at the top menu to navigate to the page. This page contains fitness challenges and tools to engage with athletes and coaches in the pursuit of health and well-being.

**1** My Challenges: This box enables you to scroll through four options.

The **Current** tab displays fitness challenge(s) you are participating in. Click anywhere on the challenge image to go to the challenge, where you can track your activity, view your progress and leaderboards, and interact with other participants.

The **Upcoming** tab displays fitness challenge(s) that will be starting in the near future. Click anywhere on the challenge image to learn more about the challenge.

The **Completed** tab displays fitness challenge(s) that you have participated in. Click anywhere on the challenge image to review your activity, progress and standing for any completed challenges.

The **Join** tab displays fitness challenge(s) available for you to join. Click anywhere on the challenge image to go to the challenge, where you can learn more about and join the challenge.