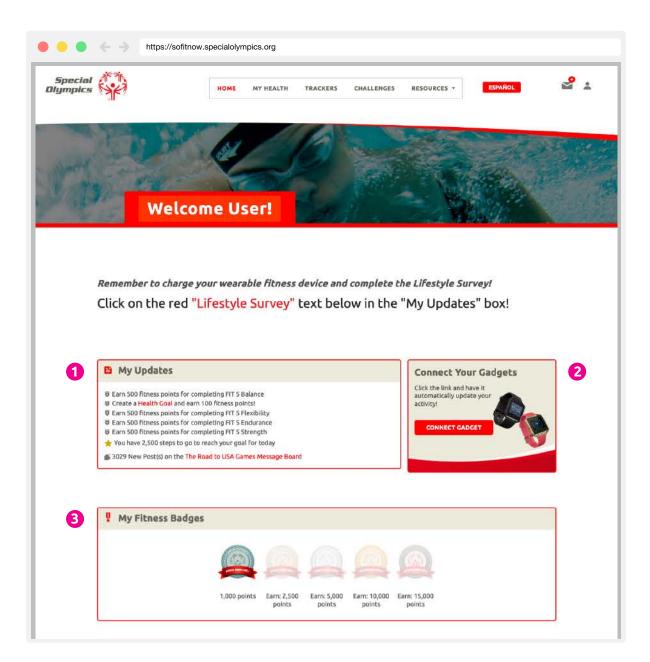

# 4. Navigating the Home Page

1 My Updates: This box will inform you about upcoming events, new messages from your buddies, health goal and challenge progress, and suggest activities to improve your fitness and earn points. Click on highlighted text to act or learn more about the message.

2 Connect your Gadgets: You can connect your favorite device or fitness tracking app to automatically track your steps and or minutes of physical activity. To connect a device or fitness tracking app, click on Connect Gadget and follow the instructions. Note that some apps and devices take up to 24 hours to establish a connection and share data.

My Fitness Badges: This box will show you the Fitness Badges you have earned as you earn fitness points. The badges will change colour when you have earned the required points to reach a new level.