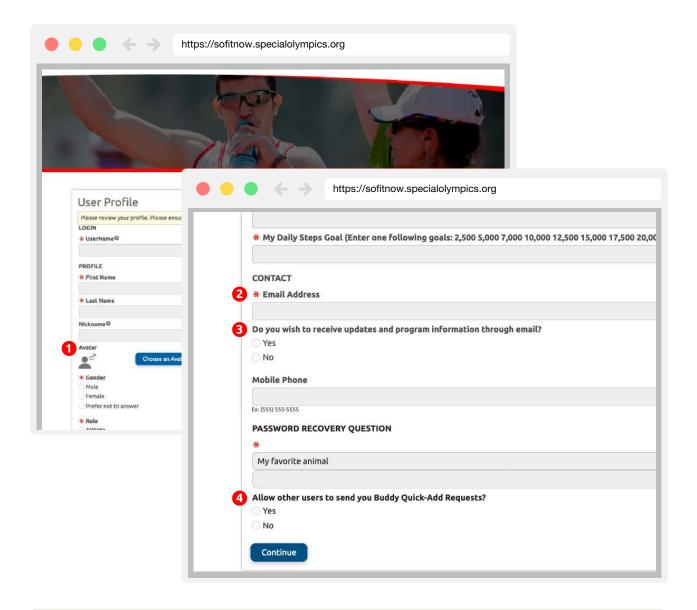

# 1. Login into SO FitNow Login

**STEP 3.** Review and complete your User Profile. You need to answer the items with a **red star (\*)** next to them. Other boxes are optional.

**Avatar.** You can upload or choose an avatar to represent you and your interactions with other using the SO FitNow portal.

**2** Email communications. Stay up to date with updates and program information by clicking Yes.

**Password recover question.** Choose a question and answer that is easy to remember in the case that you forget your password.

**Buddy Requests.** Allow other athletes and coaches to send you buddy requests in order to motivate and encourage each other in your respective fitness journeys.

When you have finished the user profile, including all required boxes, click continue.