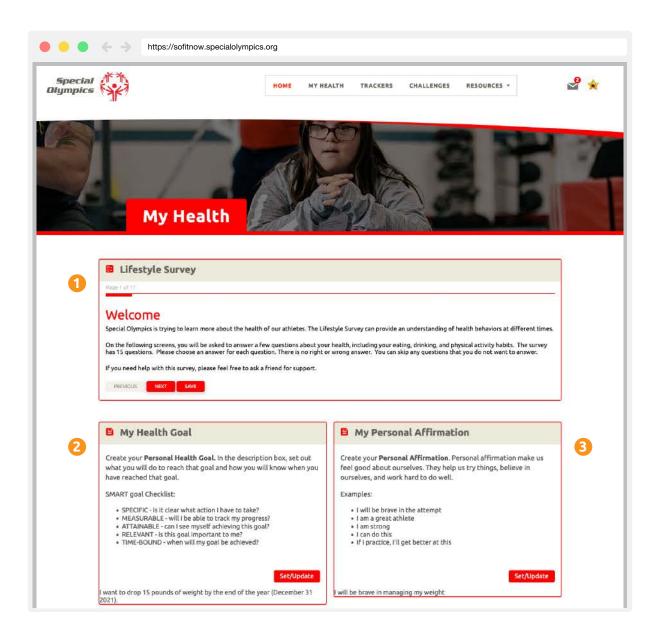

# 6. Navigating the My Health Page

Click on **My Health** at the top menu to navigate to the page. This page contains tools and trackers to help athletes take charge of their own health and fitness.

Lifestyle Survey: Special Olympics is trying to learn more about the health of our athletes. The Lifestyle Survey can provide an understanding of health behaviors at different times. The survey has 15 questions and takes 5-10 minutes to complete. Click on Next to start the survey. Please choose an answer for each question. There is no right or wrong answer. You can skip any questions that you do not want to answer. If you need help with this survey, please feel free to ask a friend for support.

2 My Health Goal: This box displays your personal health goal. To create or update a goal, click on Set/Update and set your SMART health goal in the description text box. You can also set reminders to keep your goal on track.

3 My Personal Affirmation: This box displays your personal affirmation. To create or update a personal affirmation, click on **Set/Update** and set your personal affirmation in the description text box. You can also set reminders.