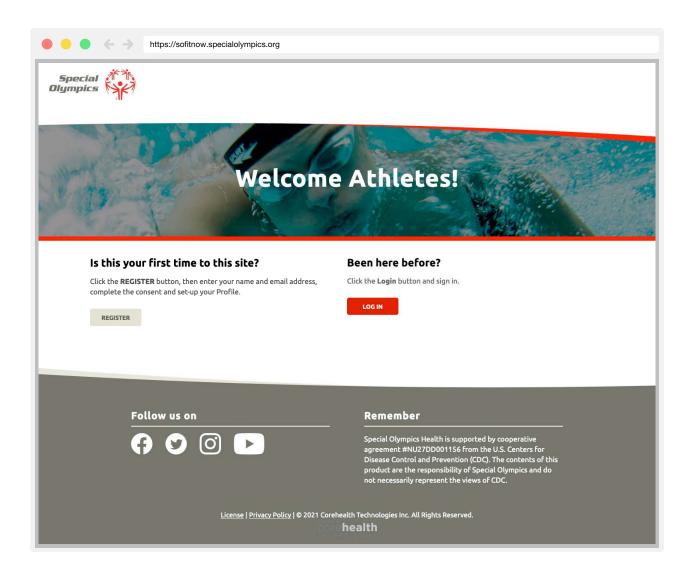

#### Is this your first time?

To create a SO FitNow account you must use a web browser. Access the portal through the following URL: <u>sofitnow.specialolympics.org</u>

**STEP 1.** Click the **REGISTER** button, then enter your First and Last name and email address, and click on the **Lookup Account** to verify your eligibility. Contact us at <u>fitness@specialolympics.org</u> if you are having difficulties or cannot find your account.

#### Already registered?

Click the **Log In** button and enter your username and password to log in. Forgot your username or password? Follow the prompts to recover and reset your password or contact us at fitness@specialolympics.org if you are encountering further difficulties.