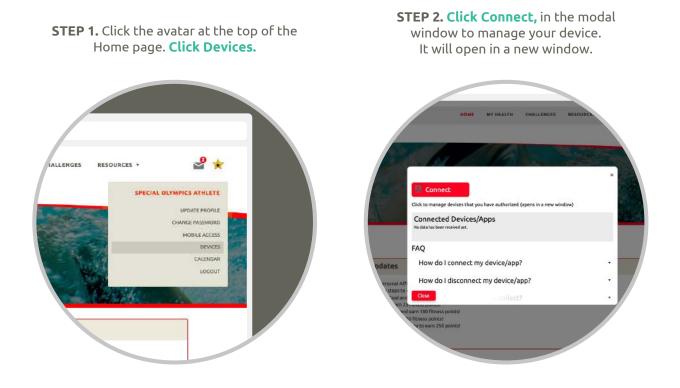

# 2. Navigating the User Profile Menu

| 1 | Clicking on the <b>mail icon</b> directs you to an inbox where you can send and receive messages from other athletes, coaches and program administrators. A red circle with a number on the mail icon indicates you have message waiting to be reviewed. |
|---|----------------------------------------------------------------------------------------------------------------------------------------------------------------------------------------------------------------------------------------------------------|
| 2 | This is where your chosen <b>avatar</b> will appear. Hovering over (or clicking it on a mobile device) your avatar will present you with a number of options.                                                                                            |
| 3 | Click to update your profile.                                                                                                                                                                                                                            |
| 4 | Click to change your password.                                                                                                                                                                                                                           |
| 5 | Click to create a code to access the portal via a mobile device. In addition to a web browser,<br>you can access your <b>SO FitNow</b> Portal using your favorite mobile device. See more about<br>mobile access on <b>Page 08.</b>                      |
| 6 | Click to add and manage authorized fitness gadget.                                                                                                                                                                                                       |
| 7 | Click to view your calendar.                                                                                                                                                                                                                             |
| 8 | Click to close your session.                                                                                                                                                                                                                             |

2 Connect your Gadgets: You can connect your favorite device or fitness tracking app to automatically track your steps and or minutes of physical activity. To connect a device or fitness tracking app, click on Connect Gadget and follow the instructions. Note that some apps and devices take up to 24 hours to establish a connection and share data.