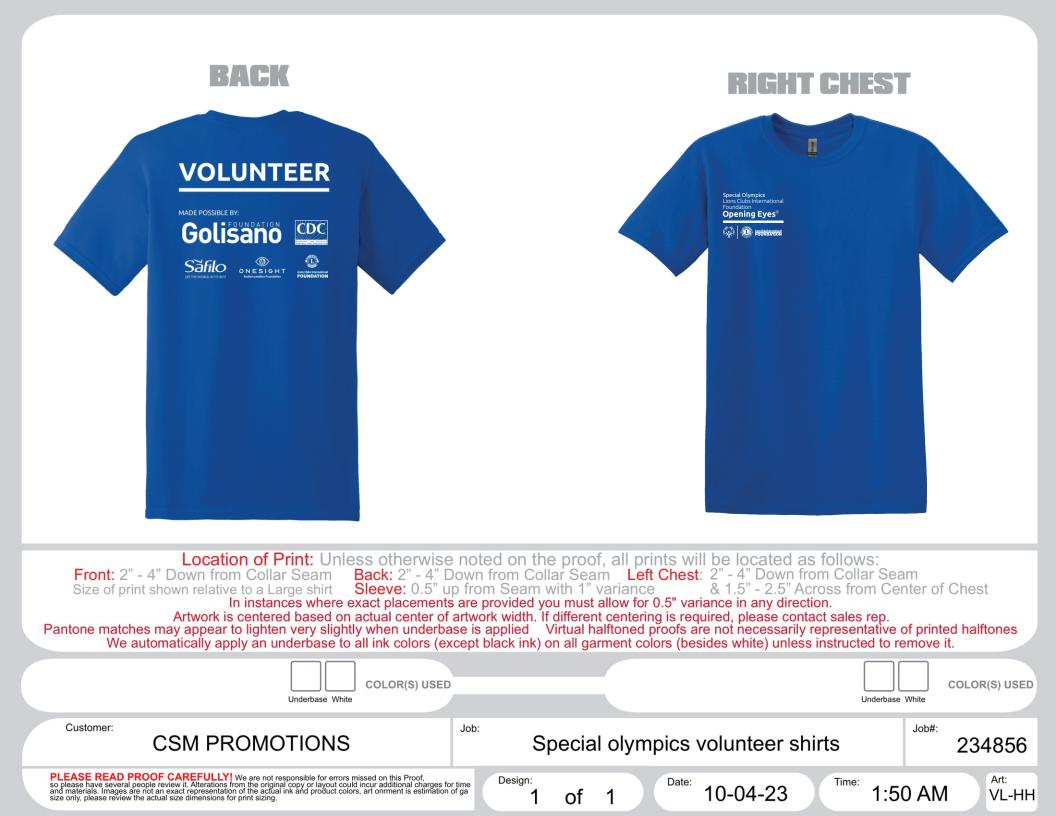

## VOLUNTEER

## **RIGHT CHEST**

Special Olympics Lions Clubs International Foundation Opening Eyes®

**Lions Clubs International** 

OUNDATION

Golisano

MADE POSSIBLE BY:

Lions Clubs International FOUNDATION

COLOR(S) USED COLOR(S) USED Underbase White Underbase White Customer: Job: Job#: **CSM PROMOTIONS** Special olympics volunteer shirts 234856 PLEASE READ PROOF CAREFULLY! We are not responsible for errors missed on this Proof, so please have several people review it. Alterations from the original copy or layout could incur additional charges for time and materials. Images are not an exact representation of the actual ink and product colors, art onrment is estimation of ga size only, please review the actual size dimensions for print sizing. Art: Design: Date: Time: 4-16-24 5:08 VL-HH 1 of 1