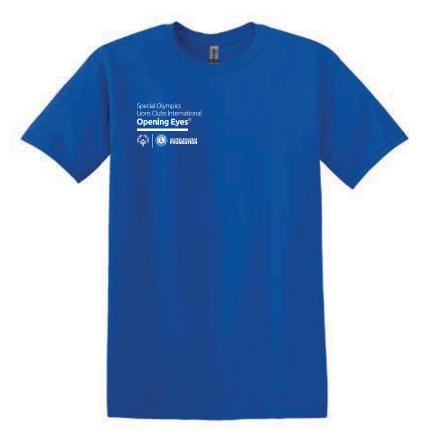

## RIGHT CHEST

Location of Print: Unless otherwise noted on the proof, all prints will be located as follows:

Front: 2" - 4" Down from Collar Seam Back: 2" - 4" Down from Collar Seam Left Chest: 2" - 4" Down from Collar Seam Size of print shown relative to a Large shirt Sleeve: 0.5" up from Seam with 1" variance & 1.5" - 2.5" Across from Center of Chest

## **RIGHT CHEST**

Special Olympics Lions Clubs International

Opening Eyes®

**Lions Clubs International** 

Underbase White

COLOR(S) USED

Underbase White

COLOR(S) USED