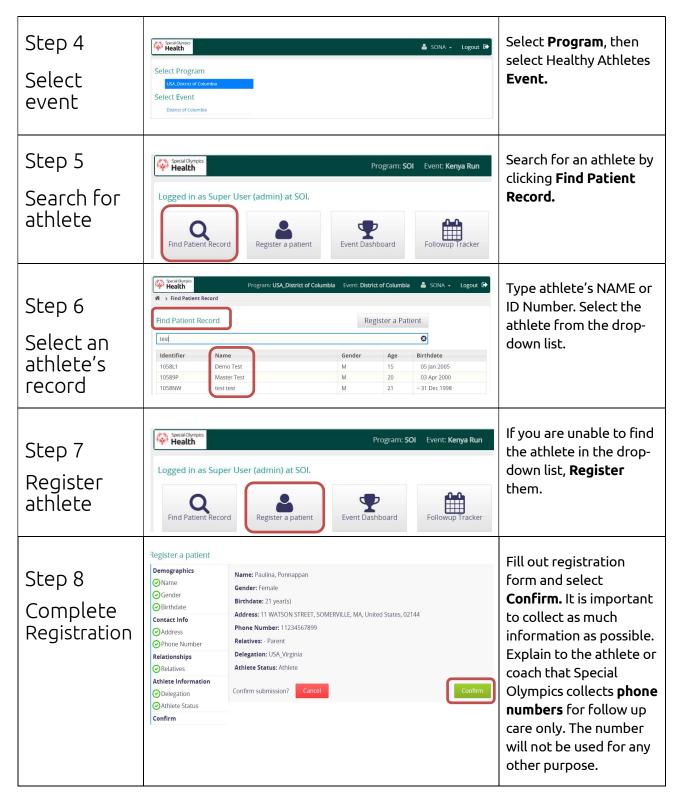

| C 2                   | Current Shoe Size                        | Current Shoe Size                                                                             |
|-----------------------|------------------------------------------|-----------------------------------------------------------------------------------------------|
| Station 2             | ○ Child<br>○ Adult                       | Select (Child or Adult).                                                                      |
| Foot Sizing           | Measurement                              | Measurement:                                                                                  |
| 3                     | ○ USA<br>○ Euro<br>○ UK                  | Select one of (USA, Euro, UK, or Asia).