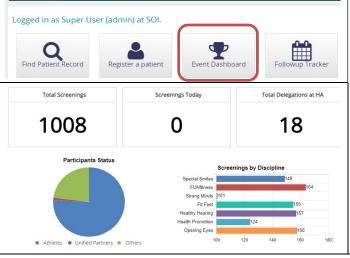

#### Event Dashboard

Keep track of event screening numbers with Event Dashboard.

Return to Landing page

Select **Special Olympics icon** or **Home** on the header to go back to the landing page.