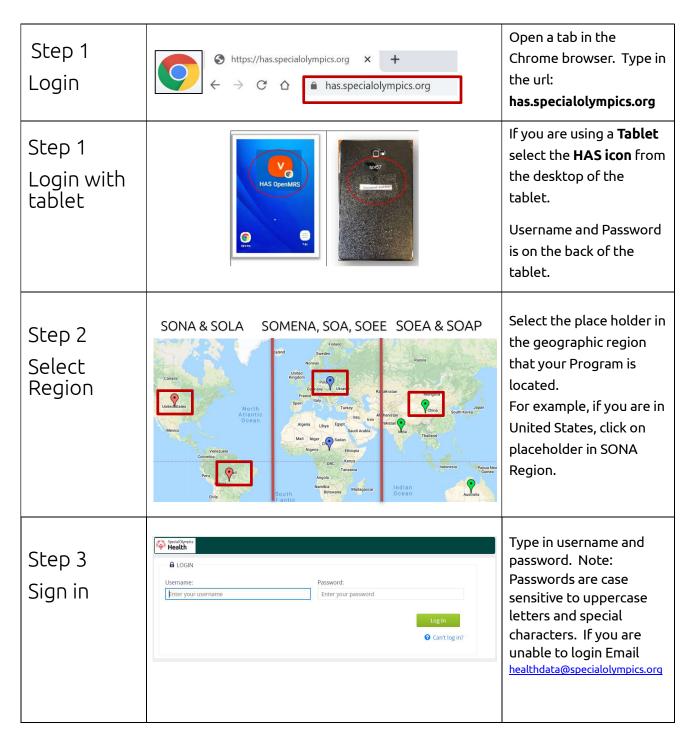

| C 2                   | Current Shoe Size                        | Current Shoe Size                                                                             |
|-----------------------|------------------------------------------|-----------------------------------------------------------------------------------------------|
| Station 2             | ○ Child<br>○ Adult                       | Select (Child or Adult).                                                                      |
| Foot Sizing           | Measurement                              | Measurement:                                                                                  |
| 3                     | ○ USA<br>○ Euro<br>○ UK                  | Select one of (USA, Euro, UK, or Asia).