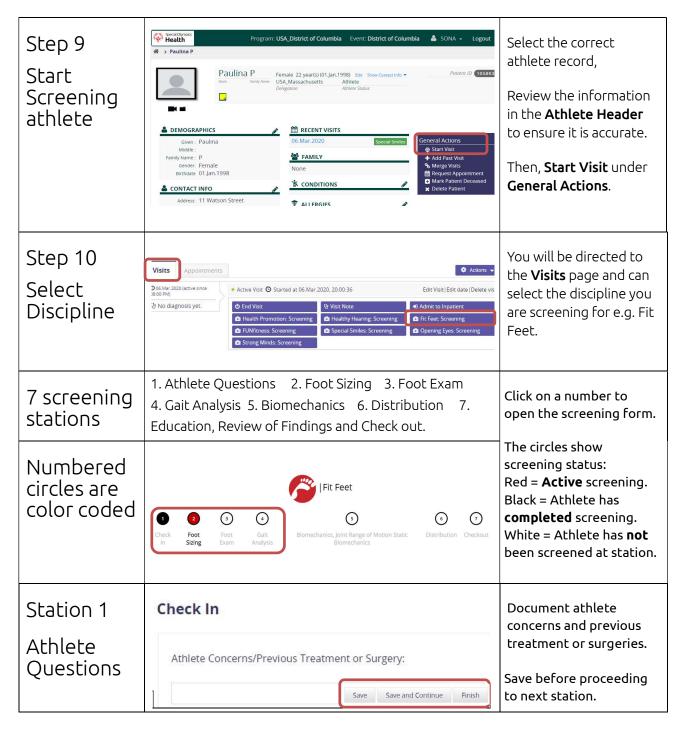

| C 2                   | Current Shoe Size                        | Current Shoe Size                                                                             |
|-----------------------|------------------------------------------|-----------------------------------------------------------------------------------------------|
| Station 2             | ○ Child<br>○ Adult                       | Select (Child or Adult).                                                                      |
| Foot Sizing           | Measurement                              | Measurement:                                                                                  |
| 3                     | ○ USA<br>○ Euro<br>○ UK                  | Select one of (USA, Euro, UK, or Asia).