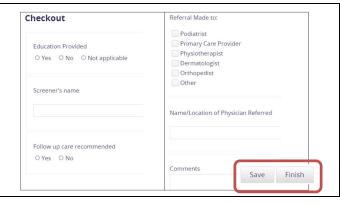

#### Station 7 Checkout

Review screening responses by toggling through the stations.

Answer the 'Education, Review of Findings, and Checkout' questions before pressing **Save and Finish** to complete this process.