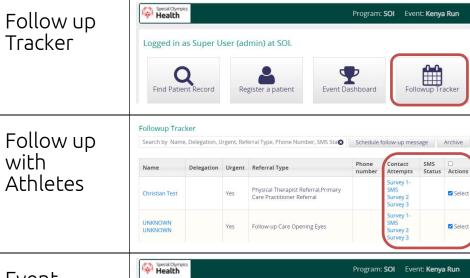

Check the Follow up Tracker for a list of referrals that Athletes have received during screening.

Click on the survey, use as a guide when reaching out to an Athlete. Send SMS to athletes' mobile phone directly from here.