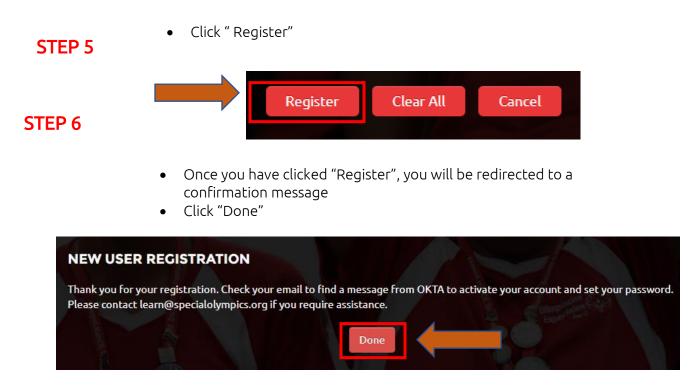

#### **STEP 4**

• Once you have responded to the fields in "New User Registration- Part I" check the "I am not a robot" box and check the boxes to agree to the Privacy Policy and Terms and Conditions

\*Some users will need to wait up to 48 hours for account approval