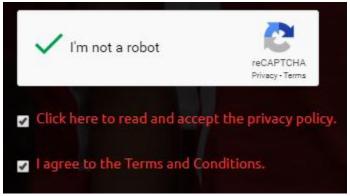

#### **STEP 4**

• Once you have responded to the fields in "New User Registration- Part I" check the "I am not a robot" box and check the boxes to agree to the Privacy Policy and Terms and Conditions

\*Some users will need to wait up to 48 hours for account approval