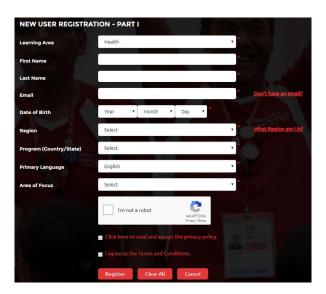

#### STEP 2

Your screen will redirect you to "New User Registration- Part I"
Select the Learning Area "Health"

| Learning Area | Health |  | • |
|---------------|--------|--|---|
|               |        |  |   |

#### **STEP 3**

- Complete the other fields as directed
- Note Red Asterisk \* fields are required
- Be sure to select the Area of Focus "Health Professional" or "Other" and then select your role

•

| Area of Focus | Other       |
|---------------|-------------|
| Role          | Select Role |
| 6             |             |