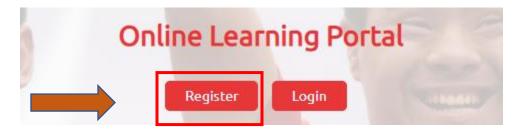

## **STEP 1**

- Go to the registration homepage by typing <u>learn.specialolympics.org</u> into your internet browser\*
- Select the "Register" button
- \*Google Chrome, Mozilla Firefox, or Internet Explorer is required to use the Online Learning Portal\*