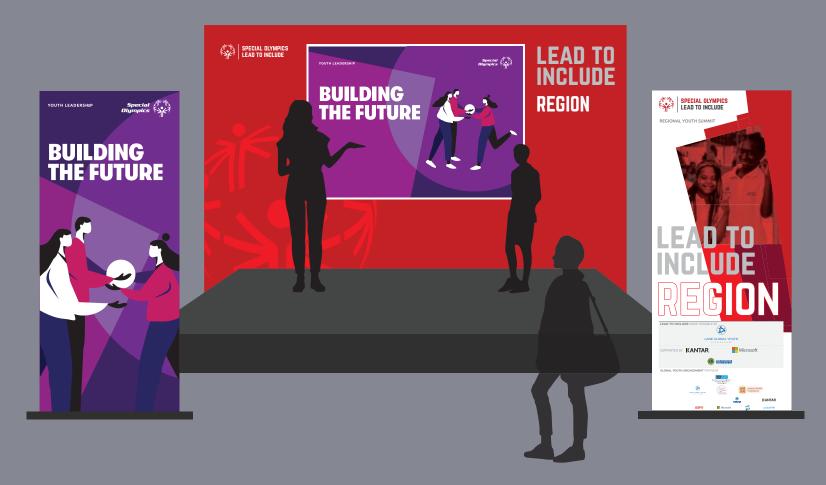

# Illustrations

Unified Leadership

Athlete Leadership

Sport Leadership

Program Leadership

Health Leadership

Youth Leadership

Each leadership work area has been assigned a specific illustration demonstrating leaders working together with their team members.

# Messaging

A range of statements have been developed for the different Leadership work areas.

Unified Leadership

INSPIRING MEANINGFUL CHANGE Sport Leadership

Athlete Leadership

Youth Leadership

BUILDING THE FUTURE Program Leadership