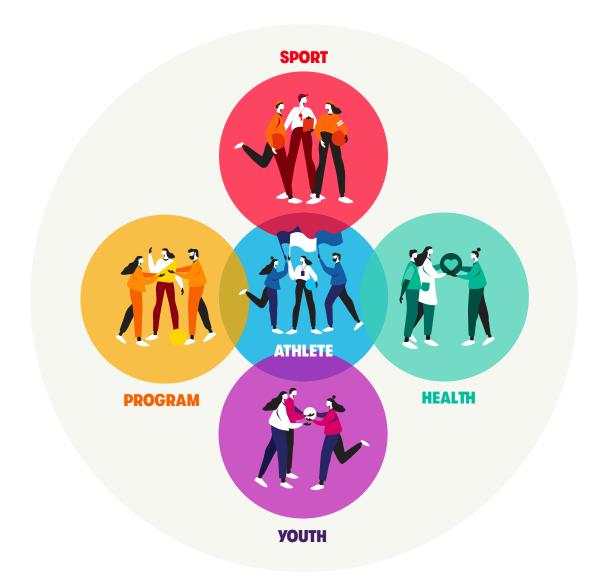

# **Ecosystem**

#### How is Unified Leadership achieved?

Unified Leadership is an approach that can be used by any leader, based on an understanding that they have a crucial role in facilitating an empowering environment where people with ID thrive. It is not a standalone program – it is integrated into Special Olympics' sports, health, youth and leadership work. The Unified Leadership approach can also be adopted by any organization that seeks to make the most of the opportunities and performance improvements that true diversity and inclusion can bring.

# **Leadership Areas**

SPORT LEADERSHIP

PROGRAM LEADERSHIP