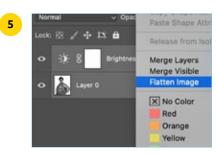

# **Image Treatment**

Follow these steps to treat selected images:

- 1. Import image in Photoshop
- 2. Remove background
- 3. Convert to grayscale (Image > Mode > Grayscale)
- **4. Increase brightness and contrast** in the *Adjustments* panel
- **5. Flatten layers** (select image layer and adjustment layer in *Layers* panel, right click and select *Flatten Image*)
- **6. Export as TIFF** (File> Save as> TIFF)
- **7. Open 'image treatment' Illustrator file** (available to download on Dropbox Showcase)
- **8. Select existing image** with direct selection tool
- **9. Replace image**: Go to links panel and relink image you want to replace
- **10. Adjust image placement** with direct selection tool accordingly
- **11. Export file** (File > Export > Export as > PNG > Select artboard > Export)