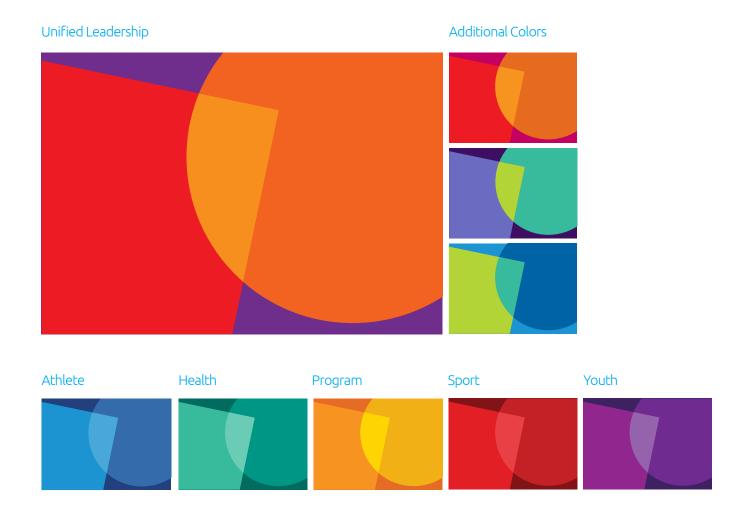

# **Primary Color Palette**

Each work area has been assigned a specific set of colors from the Special Olympics extended color palette.

# **Primary Color Palette**

Please use process color (CMYK) mix created for artwork. Colors should be visually matched to an up-to-date Pantone® Swatch.

# **Secondary Color Palette**

A range of alternative color sets have been developed for general communications.