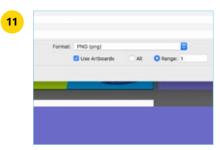

# **Image Treatment**

Follow these steps to treat selected images:

- 1. Import image in Photoshop
- 2. Remove background
- 3. Convert to grayscale (Image > Mode > Grayscale)
- **4. Increase brightness and contrast** in the *Adjustments* panel
- **5. Flatten layers** (select image layer and adjustment layer in *Layers* panel, right click and select *Flatten Image*)
- **6. Export as TIFF** (File> Save as> TIFF)
- **7. Open 'image treatment' Illustrator file** (available to download on Dropbox Showcase)
- **8. Select existing image** with direct selection tool
- **9. Replace image**: Go to links panel and relink image you want to replace
- **10. Adjust image placement** with direct selection tool accordingly
- **11. Export file** (File > Export > Export as > PNG > Select artboard > Export)