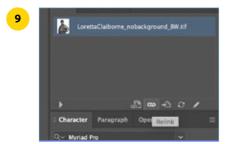

# **Image Treatment**

Follow these steps to treat selected images:

- 1. Import image in Photoshop
- 2. Remove background
- 3. Convert to grayscale (Image > Mode > Grayscale)
- **4. Increase brightness and contrast** in the *Adjustments* panel
- **5. Flatten layers** (select image layer and adjustment layer in *Layers* panel, right click and select *Flatten Image*)
- **6. Export as TIFF** (File> Save as> TIFF)
- **7. Open 'image treatment' Illustrator file** (available to download on Dropbox Showcase)
- **8. Select existing image** with direct selection tool
- **9. Replace image**: Go to links panel and relink image you want to replace
- **10. Adjust image placement** with direct selection tool accordingly
- **11. Export file** (File > Export > Export as > PNG > Select artboard > Export)