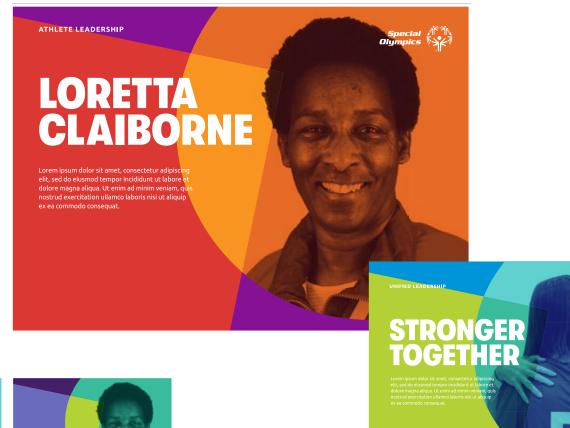

# **Photography**

Alongside illustration, photography can be used across our communications.

Templates for image treatment in Illustrator format are available to download on the Special Olympics Leadership Dropbox Showcase.

For a step by step tutorial on how to treat imagery, see page 28.

Variation 1

Variation 2

Variation 3

# **Image Treatment**

Follow these steps to treat selected images:

- 1. Import image in Photoshop
- 2. Remove background
- 3. Convert to grayscale (Image > Mode > Grayscale)
- **4. Increase brightness and contrast** in the *Adjustments* panel
- **5. Flatten layers** (select image layer and adjustment layer in *Layers* panel, right click and select *Flatten Image*)
- **6. Export as TIFF** (File> Save as> TIFF)
- **7. Open 'image treatment' Illustrator file** (available to download on Dropbox Showcase)
- **8. Select existing image** with direct selection tool
- **9. Replace image**: Go to links panel and relink image you want to replace
- **10. Adjust image placement** with direct selection tool accordingly
- **11. Export file** (File > Export > Export as > PNG > Select artboard > Export)