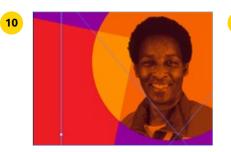

# **Photography**

Alongside illustration, photography can be used across our communications.

Templates for image treatment in Illustrator format are available to download on the Special Olympics Leadership Dropbox Showcase.

For a step by step tutorial on how to treat imagery, see page 28.

Variation 1

Variation 2

Variation 3

# **Image Treatment**

Follow these steps to treat selected images:

- 1. Import image in Photoshop
- 2. Remove background
- 3. Convert to grayscale (Image > Mode > Grayscale)
- **4. Increase brightness and contrast** in the *Adjustments* panel
- **5. Flatten layers** (select image layer and adjustment layer in *Layers* panel, right click and select *Flatten Image*)
- **6. Export as TIFF** (File> Save as> TIFF)
- **7. Open 'image treatment' Illustrator file** (available to download on Dropbox Showcase)
- **8. Select existing image** with direct selection tool
- **9. Replace image**: Go to links panel and relink image you want to replace
- **10. Adjust image placement** with direct selection tool accordingly
- **11. Export file** (File > Export > Export as > PNG > Select artboard > Export)