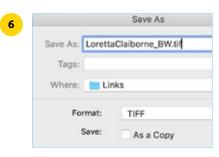

# **Image Treatment**

Follow these steps to treat selected images:

- 1. Import image in Photoshop
- 2. Remove background
- 3. Convert to grayscale (Image > Mode > Grayscale)
- **4. Increase brightness and contrast** in the *Adjustments* panel
- **5. Flatten layers** (select image layer and adjustment layer in *Layers* panel, right click and select *Flatten Image*)
- **6. Export as TIFF** (File> Save as> TIFF)
- **7. Open 'image treatment' Illustrator file** (available to download on Dropbox Showcase)
- **8. Select existing image** with direct selection tool
- **9. Replace image**: Go to links panel and relink image you want to replace
- **10. Adjust image placement** with direct selection tool accordingly
- **11. Export file** (File > Export > Export as > PNG > Select artboard > Export)