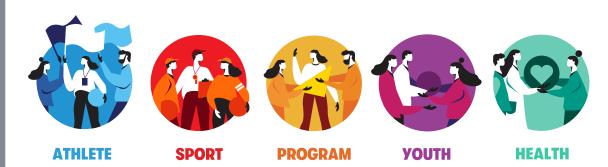

# **Area Identifiers**

ATHLETE LEADERSHIP

HEALTH LEADERSHIP

SPORT LEADERSHIP

PROGRAM LEADERSHIP

A range of area identifiers have been developed to represent the different work areas within Special Olympics Leadership. These can easily be used on stationery items and presentations (see 'Identity in Action' section).

# Illustrations

Unified Leadership

Athlete Leadership

Sport Leadership

Program Leadership

Health Leadership

Youth Leadership

Each leadership work area has been assigned a specific illustration demonstrating leaders working together with their team members.