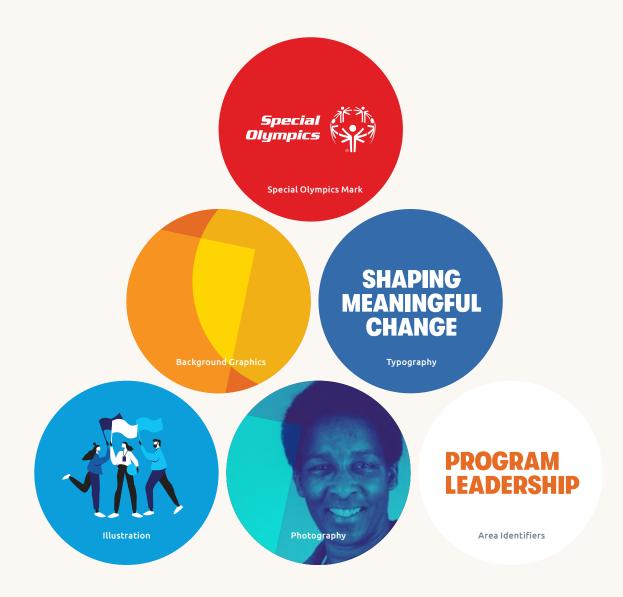

# **Building Blocks**

Our visual identity is built on our core building blocks. These central elements provide the framework for all visual communications.

# **It Takes Two**

The core concept behind the identity is the idea of two people coming together and focusing on their relationship and interaction. This is represented by two abstract shapes coming together and highlighting the overlap between the two shapes.

# **It Takes Two**

These shapes come together to create graphic background elements that can be used across all our communications.

# **Area Identifiers**

ATHLETE LEADERSHIP

HEALTH LEADERSHIP

SPORT LEADERSHIP

PROGRAM LEADERSHIP

A range of area identifiers have been developed to represent the different work areas within Special Olympics Leadership. These can easily be used on stationery items and presentations (see 'Identity in Action' section).

# **Background Graphics**

The background graphics are available in a range of different colors.

#### Special Olympics Mark

We use our Special Olympics mark on all our communications. The mark should always be positioned in the top right corner.

# GT WALSHEIM IS THE TYPEFACE WE USE FOR HEADINGS AND STATEMENTS.

We pair GT Walsheim with **Ubuntu**, the main Special Olympics typeface.

We use **GT Walsheim Condensed Bold** in 'all caps' for statements or headings across all our communications.

# Illustrations

Unified Leadership

Athlete Leadership

Sport Leadership

Program Leadership

Health Leadership

Youth Leadership

Each leadership work area has been assigned a specific illustration demonstrating leaders working together with their team members.

# **Photography**

Alongside illustration, photography can be used across our communications.

Templates for image treatment in Illustrator format are available to download on the Special Olympics Leadership Dropbox Showcase.