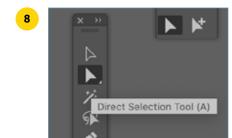

# **Image Treatment**

Follow these steps to treat selected images:

- 1. Import image in Photoshop
- 2. Remove background
- 3. Convert to grayscale (Image > Mode > Grayscale)
- **4. Increase brightness and contrast** in the *Adjustments* panel
- **5. Flatten layers** (select image layer and adjustment layer in *Layers* panel, right click and select *Flatten Image*)
- **6. Export as TIFF** (File> Save as> TIFF)
- **7. Open 'image treatment' Illustrator file** (available to download on Dropbox Showcase)
- **8. Select existing image** with direct selection tool
- **9. Replace image**: Go to links panel and relink image you want to replace
- **10. Adjust image placement** with direct selection tool accordingly
- **11. Export file** (File > Export > Export as > PNG > Select artboard > Export)