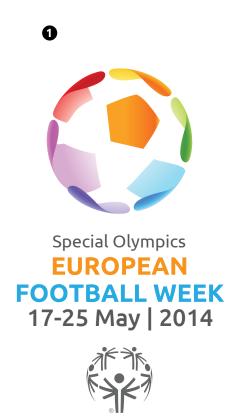

## Special Olympics European Football Week | Logo

The logo for Special Olympics' European Football Week uses a variety of colors within a football to show the diversity of many teams coming together for the love of the game.

- 1 Vertical lock-up
  Center axis, positioned below the logotype.
- 2 Horizontal lock-up
  Center axis, positioned to the right of
  the logotype. This lock-up can be used on
  formats with a strong horizontal bias eg.
  pitch side banners and hoarding.
- **3 Simplified** lock-up For use at small sizes or where space is resticted eg. merchandize.