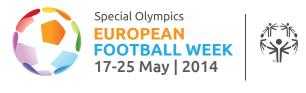

- 1 Vertical lock-up
  Center axis, positioned below the logotype.
- 2 Horizontal lock-up
  Center axis, positioned to the right of
  the logotype. This lock-up can be used on
  formats with a strong horizontal bias eg.
  pitch side banners and hoarding.
- **3 Simplified** lock-up For use at small sizes or where space is resticted eg. merchandize.

2 Horizontal Lock-up

3 Simplified lock-up