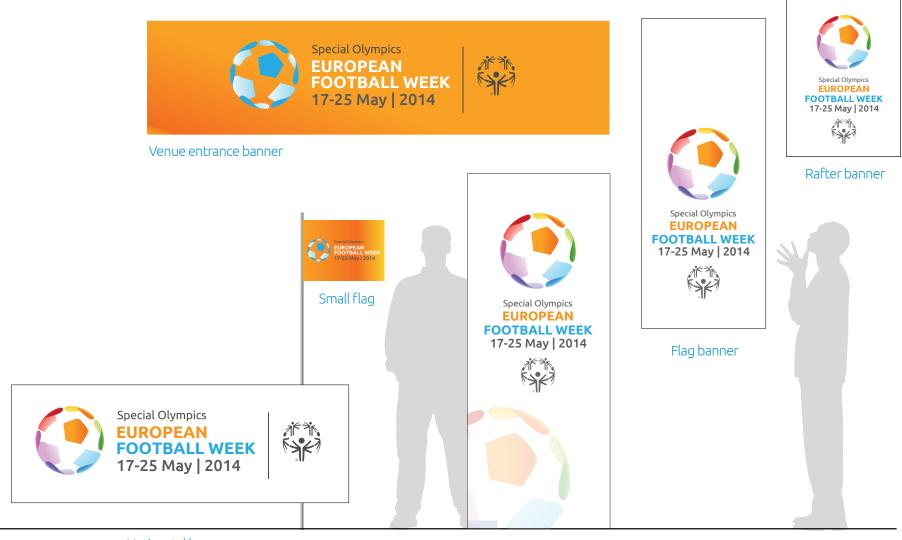

## Special Olympics European Football Week | Logo

The logo for Special Olympics' European Football Week uses a variety of colors within a football to show the diversity of many teams coming together for the love of the game.

- 1 Vertical lock-up
  Center axis, positioned below the logotype.
- 2 Horizontal lock-up
  Center axis, positioned to the right of
  the logotype. This lock-up can be used on
  formats with a strong horizontal bias eg.
  pitch side banners and hoarding.
- **3 Simplified** lock-up For use at small sizes or where space is resticted eg. merchandize.





2 Horizontal Lock-up



3 Simplified lock-up

## Special Olympics European Football Week Logo | Banners



Horizontal banner

## Special Olympics European Football Week | Apparel

Merchandize can be designed in full color, 2 Merchandize **Volunteer | Single Color Version** color or single color depending on what the budget permits. **Volunteer apparel** should be distinguishable from general merchandize by color or design. Special \*\*\*
Olympics
Force Back Design Full color