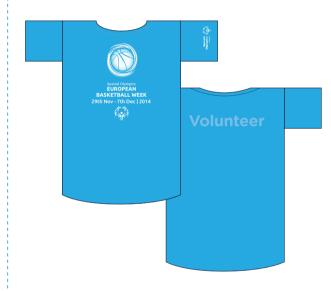

## Special Olympics European Basketball Week | Apparel

Merchandize can be designed in full color, 2 color or single color depending on what the budget permits.

Wolunteer apparel should be distinguishable from general merchandize by color or design.

Volunteer | Single Color Version

Full color

3

Special Olympics European Basketball Week