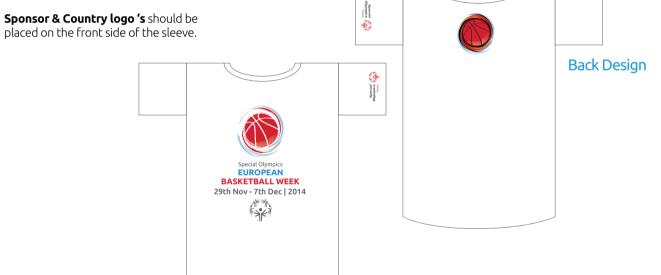

## Special Olympics European Basketball Week | Apparel

Merchandize can be designed in full color, 2 color or single color depending on what the budget permits.

Wolunteer apparel should be distinguishable from general merchandize by color or design.